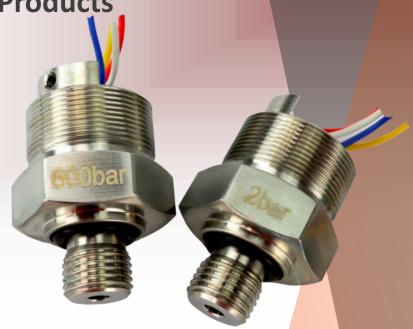

#### **Pressure Sensors**

- High Accuracy (0.1% FS)
- Wide Pressure Range (−1 ...5000bar)
- Compact & Rugged
- High Protection Rate IP68
- Wide Media Compatibility

MeasureX offers a wide range of industrial pressure sensors which are designed to address customer measurement challenges in hydraulics and pneumatics; water and wastewater; HVAC; OEM compressors and pumps; refrigeration systems; oil and gas; off-highway; machine tooling; medical gases; in-process control; and other applications.

MRB20 General Purpose

MRC21 Compact OEM

MRF21 Flush Diaphragm

**MRB21 Low Power** 

MRC22 Corrosion Resistant Ceramic Diaphragm

**MRV21 Miniature** 

MRQ21 High Temperature

MRH21 High Frequency

MRD24 Differential Capacitive

MRB22 Panel Mounted

MRB28 General
Purpose Silicon Digital

**MRD22** Differential