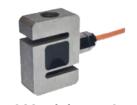

### **Force & Load Measurement**

- Tension & Compression Measurement
- Migh Accuracy (0.02%FS)
- Wide Measurement Range (100gram−600ton)
- Long Durability & Stability

From general purpose load cells to fatigue-rated, high performance products, MeasureX offers the most comprehensive selection of tension, compression and universal measurement load cells available on the market today. MeasureX load cells are designed for high accuracy, even under extreme testing conditions that may affect measurements, such as bending or thrusting motions. Our product line also includes miniature and sub miniature tension/compression and compression-style models that are unmatched in harsh environments with tight clearances or confined spaces.

MLW25 Centre Thread Load Cell (Compression-Tension)

MLA21 Single Point (Compression-Tension)

MLW21 Shear Web (Compression)

MLS24 S-Type Load Cell (Compression-Tension)

MLR61 Centre Hole Ring Shape Load Cell