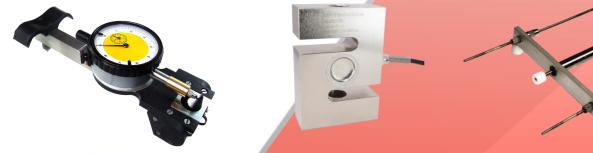

Demountable Mechanical Strain Gauge (DEMEC)

- High Accuracy
- Wide Pressure Range
- Thermally Compensated
- Robust Construction

The DEMEC Mechanical Strain Gauge developed as a reliable and accurate way of taking strain measurements at different points on a structure using a single instrument. Standard gauge lengths are from 100mm to 500mm, while length of up to 2000mm available on request. The DEMEC strain gauge is ideal for use on many types of structural health monitor-

**Digital Display** 

**Analog Indicator** 

The DEMEC strain gauge has two locating points, one fixed and one moveable, measuring at the gauge length. Our DEMEC gauge is supplied with reference and setting bars and a pack of 100 standard locating discs.

### **Force & Load Measurement**

- Tension & Compression Measurement
- Migh Accuracy (0.02%FS)
- Wide Measurement Range (100gram−600ton)
- Long Durability & Stability

From general purpose load cells to fatigue-rated, high performance products, MeasureX offers the most comprehensive selection of tension, compression and universal measurement load cells available on the market today. MeasureX load cells are designed for high accuracy, even under extreme testing conditions that may affect measurements, such as bending or thrusting motions. Our product line also includes miniature and sub miniature tension/compression and compression-style models that are unmatched in harsh environments with tight clearances or confined spaces.

MLW25 Centre Thread Load Cell (Compression-Tension)

MLA21 Single Point (Compression-Tension)

MLW21 Shear Web (Compression)

MLS24 S-Type Load Cell (Compression-Tension)

MLR61 Centre Hole Ring Shape Load Cell