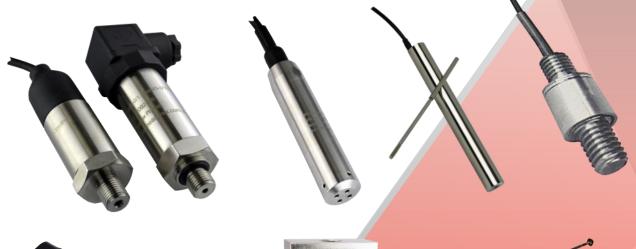

#### **Pressure Sensors**

- High Accuracy (0.1% FS)
- Wide Pressure Range (−1 ...5000bar)
- Compact & Rugged
- High Protection Rate IP68
- Wide Media Compatibility

MeasureX offers a wide range of industrial pressure sensors which are designed to address customer measurement challenges in hydraulics and pneumatics; water and wastewater; HVAC; OEM compressors and pumps; refrigeration systems; oil and gas; off-highway; machine tooling; medical gases; in-process control; and other applications.

MRB20 General Purpose

MRC21 Compact OEM

MRF21 Flush Diaphragm

**MRB21 Low Power** 

MRC22 Corrosion Resistant Ceramic Diaphragm

**MRV21 Miniature** 

MRQ21 High Temperature

MRH21 High Frequency

MRD24 Differential Capacitive

MRB22 Panel Mounted

MRB28 General
Purpose Silicon Digital

**MRD22** Differential