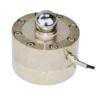

MLW25 Centre Thread Load Cell (Compression-Tension)

MLA21 Single Point (Compression-Tension)

MLW21 Shear Web (Compression)

MLS24 S-Type Load Cell (Compression-Tension)

MLR61 Centre Hole Ring Shape Load Cell