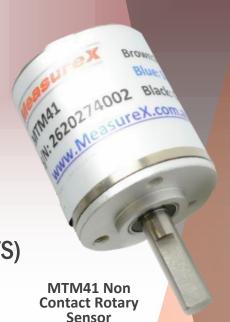

## **Tilt and Angle Sensors**

- 360° Absolute Position Measurement
- 4-20mA or Potentiometric output
- Margin High Resolution (0.1°) and Accuracy (1% FS)

As a non-contact sensing solution, MTM41 operates for a long life span and the sensors linear output voltage is directly proportional to the sensors angle of rotation. With its high repeatability and low power consumption, it is well suited for long term applications. We also have potentiometric sensor MTP41 in our product portfolio. Please contact the sales department at <a href="mailto:sales@measurex.com.au">sales@measurex.com.au</a> for more information about this product.