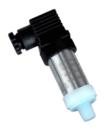

# MRL Series Submersible Level Sensors

Tank Level Indication

Sewage lift station monitoring

Level control, overflow monitoring

Level measurement in boreholes & dams

Sewage water level / pressure monitoring

Water level in wastewater treatment plants

- **Low Power Consumption** ✓
- High Media Compatibility (water, fuel, acid, base, sewage) ✓
  - High Accuracy (0.1% FS) ✓
  - Wide SCADA/ Data Logging Compatibility ✓
    - Wide Measurement Range (500m) √
      - **Long Term Stability** ✓