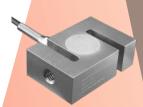

MLW25 Centre Thread Load Cell (Compression-Tension)

MLA21 Single Point (Compression-Tension)

MLW21 Shear Web (Compression)

MLS24 S-Type Load Cell (Compression-Tension)

MLR61 Centre Hole Ring Shape Load Cell