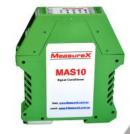

## **Signal Conditioning**

- High Input Impedance
- Wide Output Options
- Excellent Linearity

Compatible with Load Cells, Pressure Sensors, Torque Transducers and Other Transducers with Strain Gauges

MAS10 signal conditioner combines a regulated excitation power supply with low level amplifier providing both voltage and current outputs. The strain gauge option adds bridge completion for ¼ and ½ bridge inputs suitable for stress analysis.