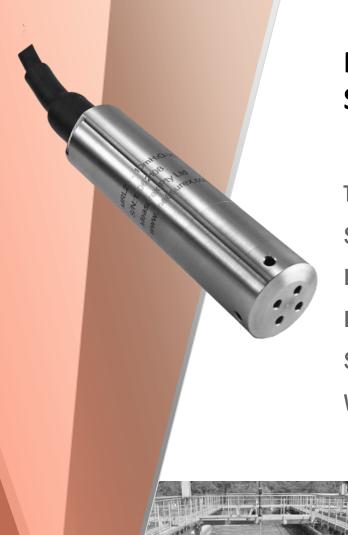

# MRL Series Submersible Level Sensors

Tank Level Indication

Sewage lift station monitoring

Level control, overflow monitoring

Level measurement in boreholes & dams

Sewage water level / pressure monitoring

Water level in wastewater treatment plants

- **Low Power Consumption** ✓
- High Media Compatibility (water, fuel, acid, base, sewage) ✓
  - High Accuracy (0.1% FS) ✓
  - Wide SCADA/ Data Logging Compatibility ✓
    - Wide Measurement Range (500m) √
      - **Long Term Stability** ✓