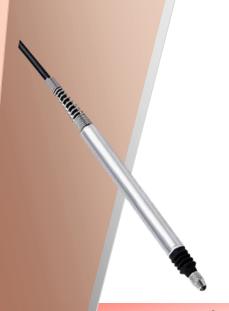

Demountable Mechanical Strain Gauge (DEMEC)

- High Accuracy
- Wide Pressure Range
- Thermally Compensated
- Robust Construction

The DEMEC Mechanical Strain Gauge developed as a reliable and accurate way of taking strain measurements at different points on a structure using a single instrument. Standard gauge lengths are from 100mm to 500mm, while length of up to 2000mm available on request. The DEMEC strain gauge is ideal for use on many types of structural health monitor-

**Digital Display** 

**Analog Indicator** 

The DEMEC strain gauge has two locating points, one fixed and one moveable, measuring at the gauge length. Our DEMEC gauge is supplied with reference and setting bars and a pack of 100 standard locating discs.