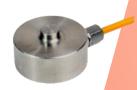

### **Force & Load Measurement**

- Tension & Compression Measurement
- Migh Accuracy (0.02%FS)
- Wide Measurement Range (100gram−600ton)
- Long Durability & Stability

From general purpose load cells to fatigue-rated, high performance products, MeasureX offers the most comprehensive selection of tension, compression and universal measurement load cells available on the market today. MeasureX load cells are designed for high accuracy, even under extreme testing conditions that may affect measurements, such as bending or thrusting motions. Our product line also includes miniature and sub miniature tension/compression and compression-style models that are unmatched in harsh environments with tight clearances or confined spaces.

MLW25 Centre Thread Load Cell (Compression-Tension)

MLA21 Single Point (Compression-Tension)

MLW21 Shear Web (Compression)

MLS24 S-Type Load Cell (Compression-Tension)

MLR61 Centre Hole Ring Shape Load Cell