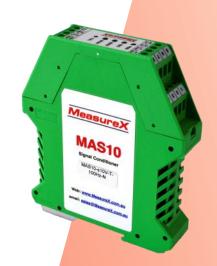

## **Signal Conditioning**

- High Input Impedance
- Wide Output Options
- Excellent Linearity

Compatible with Load Cells, Pressure Sensors, Torque Transducers and Other Transducers with Strain Gauges

MAS10 signal conditioner combines a regulated excitation power supply with low level amplifier providing both voltage and current outputs. The strain gauge option adds bridge completion for ¼ and ½ bridge inputs suitable for stress analysis.