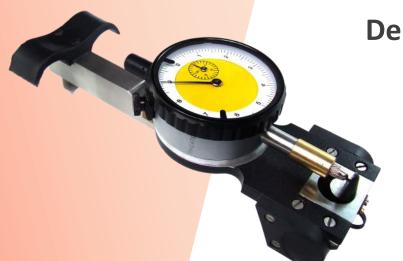

Demountable Mechanical Strain Gauge (DEMEC)

- High Accuracy
- Wide Pressure Range
- Thermally Compensated
- Robust Construction

The DEMEC Mechanical Strain Gauge developed as a reliable and accurate way of taking strain measurements at different points on a structure using a single instrument. Standard gauge lengths are from 100mm to 500mm, while length of up to 2000mm available on request. The DEMEC strain gauge is ideal for use on many types of structural health monitor-

**Digital Display** 

**Analog Indicator** 

The DEMEC strain gauge has two locating points, one fixed and one moveable, measuring at the gauge length. Our DEMEC gauge is supplied with reference and setting bars and a pack of 100 standard locating discs.