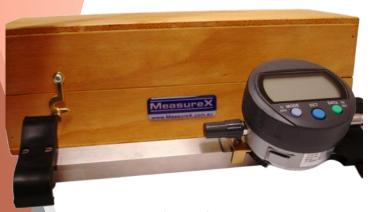

Demountable Mechanical Strain Gauge (DEMEC)

- High Accuracy
- Wide Pressure Range
- Thermally Compensated
- Robust Construction

The DEMEC Mechanical Strain Gauge developed as a reliable and accurate way of taking strain measurements at different points on a structure using a single instrument. Standard gauge lengths are from 100mm to 500mm, while length of up to 2000mm available on request. The DEMEC strain gauge is ideal for use on many types of structural health monitor-

**Digital Display** 

**Analog Indicator** 

The DEMEC strain gauge has two locating points, one fixed and one moveable, measuring at the gauge length. Our DEMEC gauge is supplied with reference and setting bars and a pack of 100 standard locating discs.