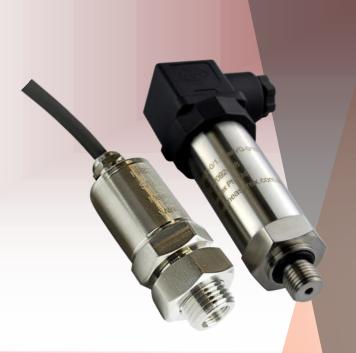

#### **Pressure Sensors**

- High Accuracy (0.1% FS)
- Wide Pressure Range (−1 ...5000bar)
- Compact & Rugged
- High Protection Rate IP68
- Wide Media Compatibility

MeasureX offers a wide range of industrial pressure sensors which are designed to address customer measurement challenges in hydraulics and pneumatics; water and wastewater; HVAC; OEM compressors and pumps; refrigeration systems; oil and gas; off-highway; machine tooling; medical gases; in-process control; and other applications.