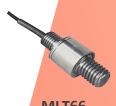

MLW66 Ultra-Miniature Compression Force Sensor

MLW64 Miniature Compression Load Cell

MLT61 Miniature Compression and Tension Force Sensor

MLA26 Miniature (Compression-Tension)

MLS66 Miniature S-Type Force Sensor

MLT66
Ultra-Miniature
Centre Thread
Load Cell

MLD61 3 Axis Load Cell