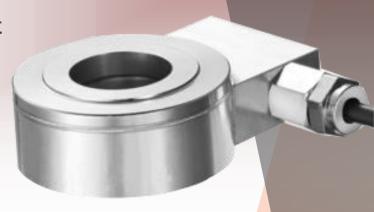

### **Force & Load Measurement**

- Tension & Compression Measurement
- Migh Accuracy (0.02%FS)
- Wide Measurement Range (100gram−600ton)
- Long Durability & Stability

From general purpose load cells to fatigue-rated, high performance products, MeasureX offers the most comprehensive selection of tension, compression and universal measurement load cells available on the market today. MeasureX load cells are designed for high accuracy, even under extreme testing conditions that may affect measurements, such as bending or thrusting motions. Our product line also includes miniature and sub miniature tension/compression and compression-style models that are unmatched in harsh environments with tight clearances or confined spaces.

MLW25 Centre Thread Load Cell (Compression-Tension)

MLA21 Single Point (Compression-Tension)

MLW21 Shear Web (Compression)

MLS24 S-Type Load Cell (Compression-Tension)

MLR61 Centre Hole Ring Shape Load Cell