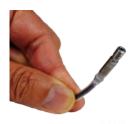

Demountable Mechanical Strain Gauge (DEMEC)

- High Accuracy
- Wide Pressure Range
- Thermally Compensated
- Robust Construction

The DEMEC Mechanical Strain Gauge developed as a reliable and accurate way of taking strain measurements at different points on a structure using a single instrument. Standard gauge lengths are from 100mm to 500mm, while length of up to 2000mm available on request. The DEMEC strain gauge is ideal for use on many types of structural health monitor-

**Digital Display** 

**Analog Indicator** 

The DEMEC strain gauge has two locating points, one fixed and one moveable, measuring at the gauge length. Our DEMEC gauge is supplied with reference and setting bars and a pack of 100 standard locating discs.