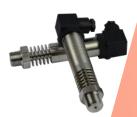

#### **Pressure Sensors**

- High Accuracy (0.1% FS)
- Wide Pressure Range (−1 ...5000bar)
- Compact & Rugged
- High Protection Rate IP68
- Wide Media Compatibility

MeasureX offers a wide range of industrial pressure sensors which are designed to address customer measurement challenges in hydraulics and pneumatics; water and wastewater; HVAC; OEM compressors and pumps; refrigeration systems; oil and gas; off-highway; machine tooling; medical gases; in-process control; and other applications.

MRB20 General Purpose

MRC21 Compact OEM

MRF21 Flush Diaphragm

**MRB21 Low Power** 

MRC22 Corrosion Resistant Ceramic Diaphragm

**MRV21 Miniature** 

MRQ21 High Temperature

MRH21 High Frequency