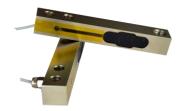

MLW25 Centre Thread Load Cell (Compression-Tension)

MLA21 Single Point (Compression-Tension)

MLW21 Shear Web (Compression)

MLS24 S-Type Load Cell (Compression-Tension)

MLR61 Centre Hole Ring Shape Load Cell