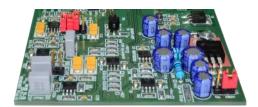

## **Signal Conditioning**

- High Input Impedance
- Wide Output Options
- Excellent Linearity

Compatible with Load Cells, Pressure Sensors, Torque Transducers and Other Transducers with Strain Gauges

MAS10 signal conditioner combines a regulated excitation power supply with low level amplifier providing both voltage and current outputs. The strain gauge option adds bridge completion for ¼ and ½ bridge inputs suitable for stress analysis.