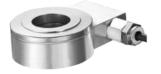

MLW25 Centre Thread Load Cell (Compression-Tension)

MLA21 Single Point (Compression-Tension)

MLW21 Shear Web (Compression)

MLS24 S-Type Load Cell (Compression-Tension)

MLR61 Centre Hole Ring Shape Load Cell